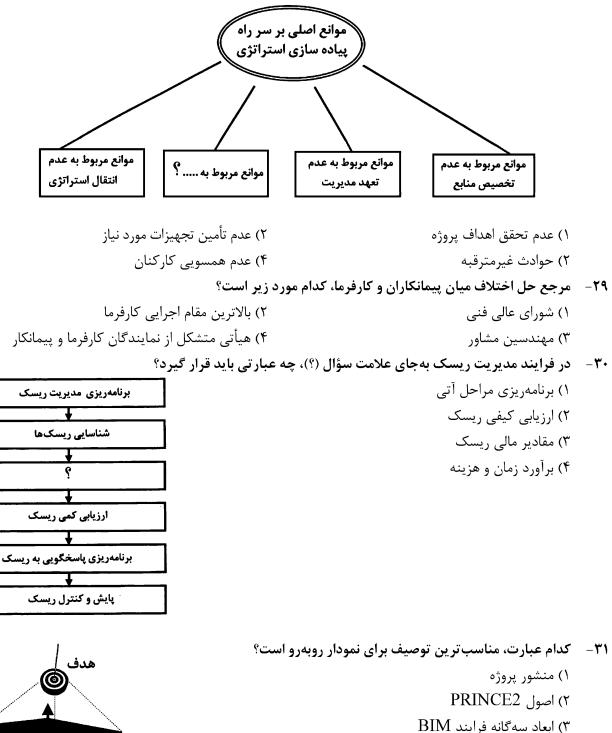

۴) محدودیتهای سهگانه مدیریت

ييمانكار منظور كند.

صفحه ۷

- ۳۲- درصورت تأخیر بیش از یک ماه در پرداخت دستمزد کارگران از جانب پیمانکار، برای ماهی که صورتوضعیت آن پرداخت شده است، کارفرما می تواند کدام اقدام را انجام دهد؟
   ۱) پیمان را فسخ کند.
   ۲) پیمان را خاتمه دهد.
   ۳) پیمان را تعلیق کند.
   ۳) پیمان را تعلیق کند.
- ۳۳- در نمودار سطوح فعالیتها و همپوشانی فرایندها در طول زمان، کدام مورد، مناسب ترین عبارت بـرای قرار گـرفتن در محل علامت سؤال (؟) است؟