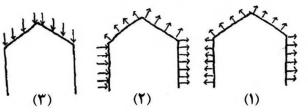

۴) محدودیتهای سهگانه مدیریت

ييمانكار منظور كند.

صفحه ۷

- ۳۲- درصورت تأخیر بیش از یک ماه در پرداخت دستمزد کارگران از جانب پیمانکار، برای ماهی که صورتوضعیت آن پرداخت شده است، کارفرما می تواند کدام اقدام را انجام دهد؟
   ۱) پیمان را فسخ کند.
   ۲) پیمان را خاتمه دهد.
   ۳) پیمان را تعلیق کند.
   ۳) پیمان را تعلیق کند.
- ۳۳- در نمودار سطوح فعالیتها و همپوشانی فرایندها در طول زمان، کدام مورد، مناسب ترین عبارت بـرای قرار گـرفتن در محل علامت سؤال (؟) است؟