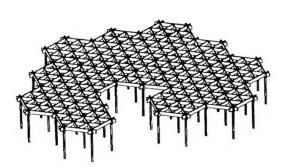

- ۴) تاوهای
- ۷۵ سیستم سازهای مقابل، چه نامیده می شود؟ ۱) قاب ساده با هسته برشی ۲) قاب با دیوار برشی بتنی ۳) دیوار برشی و قاب ساده بتنی ۴) ترکیب قاب صلب و هسته برشی
- ۷۶- مناسب ترین توصیف برای سیستم سازهای ساختمان زیر، کدام است؟ ۱) سازه محیطی و تیرهای متقاطع ۲) سیستم دیوار و سقف لاملا ۳) سازه فضاکار دوبعدی ۴) شبکه مشبک فضایی