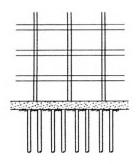

۴۳ - تصویر روبهرو، کدامیک از انواع اتصال را نشان میدهد؟ ۱) مفصلی ۲) غلتکی

۴۴ در ساختمان مقابل، کدام سیستم پی استفاده شده است؟
 ۱) گسترده کلاسیک
 ۲) سطحی مرکب
 ۳) گسترده و شمع
 ۹) مرکب عمیق

848A

۴۵ - کدام تیر، دارای منحنی نیروی برشی و گشتاور خمشی مطابق شکل زیر است؟