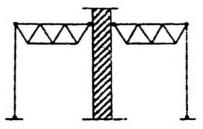

بخش طراحي

درون سازمانی

برونسازماني

۳۶- نیمرخ درآمد هزینه نمودار زیر، مربوط به کدام روش اجرای پروژه است؟

- ۳۷- نمودار زیر، نشان دهنده ساختار کدامیک از سیستمهای اجرای پروژه است؟ ۱) متعارف با چندین پیمان اصلی ۲) دو عاملی (طرح و ساخت) ۳) کلید گردان ۴) امانی ۲۰۰۰ منابع من
- ۳۸- کدام مورد، بهترین معادل برای تعریف زیر است؟
   «یکی از روشهای کوتاهمدت انتقال سرمایه به کشور است، زیرا پس از فرا رسیدن موعد بازپرداخت، باید اصل سرمایه به همراه سود آن برگشت داده شود.»
   ۱) مشارکت
   ۳) مشارکت