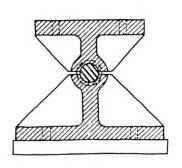

۴۳ - تصویر روبهرو، کدامیک از انواع اتصال را نشان میدهد؟ ۱) مفصلی ۲) غلتکی

۴۴ در ساختمان مقابل، کدام سیستم پی استفاده شده است؟
 ۱) گسترده کلاسیک
 ۲) سطحی مرکب
 ۳) گسترده و شمع
 ۹) مرکب عمیق

848A

۴۵ - کدام تیر، دارای منحنی نیروی برشی و گشتاور خمشی مطابق شکل زیر است؟