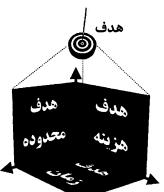

۴) محدودیتهای سهگانه مدیریت

ييمانكار منظور كند.

صفحه ۷

- ۳۲- درصورت تأخیر بیش از یک ماه در پرداخت دستمزد کارگران از جانب پیمانکار، برای ماهی که صورتوضعیت آن پرداخت شده است، کارفرما می تواند کدام اقدام را انجام دهد؟
   ۱) پیمان را فسخ کند.
   ۲) پیمان را خاتمه دهد.
   ۳) پیمان را تعلیق کند.
   ۳) پیمان را تعلیق کند.
- ۳۳- در نمودار سطوح فعالیتها و همپوشانی فرایندها در طول زمان، کدام مورد، مناسب ترین عبارت بـرای قرار گـرفتن در محل علامت سؤال (؟) است؟