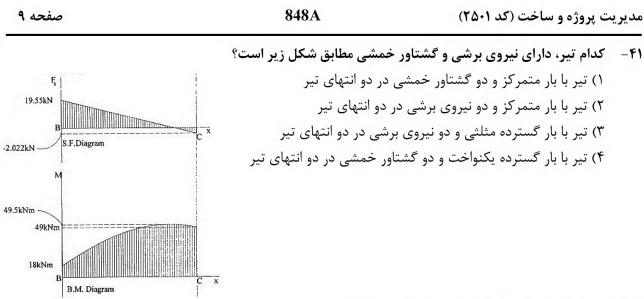

صفحه ۱۰

ŧ V2 4 Shear Å M<sub>max</sub> ۲) تیر ساده تحت تأثیر بار مثلثی در قسمت سمت راست و بار یکنواخت در بقیه طول دهانه. ۲) تیر ساده دارای طره در سمت راست تحت تأثیر بار گسترده در قسمت طرهای تیر ۳) تیر گیردار دارای بار گسترده یکنواخت در طول تیر و بار متمرکز در انتهای تیر ۴) تیر گیردار دارای بار متمرکز در یک دهانه و بار گسترده در دهانه سمت راست ۴۶ مناسب ترین عنوان، برای اتصال مقابل کدام است؟ نبشى جوشى براى پيوستگى بال ۱) ساده با جوش ۲) برشی پیچی 0 ۳) خمشی کلاف 0 0 ۴) محوری مرکزی 0 سخت کننده جان ۴۷- کدام مورد، باید در محل علامت سؤال (؟) قرار گیرد؟ نرمی و سیالیت ۱) مراحل معماری رباتیک پاسخگویی ۲) ویژگیهای معماری پارامتریک پوشش پوستەاي ۳) فرایند طراحی معماری بایونیک ۴) اقدامات لازم برای تحقق معماری پایدار سازگاری تغيير تدريجي اجزا الگوهای تکرارشونده همسو با معماري پايدار ۴۸ سیستم سازهای ساختمان زیر، کدام است؟ نيروى اينرسي ۱) قاب ساده و دیوار برشی ۲) قاب پیوسته و هسته برشی ۳) سیستم مرکب از هسته برشی و قاب ساده ۴) سیستم مرکب از دیوار برشی و قاب خمشی Telegram: @uni\_k