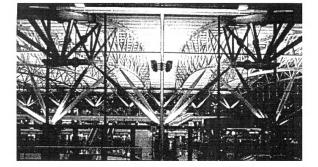

مدیریت پروژه و ساخت (کد ۲۵۰۱)

848A

صفحه ۱۳

۶۱ – شکل مقابل، نشاندهنده مدل رایانهای از ........ است. ۱) نانو لوله کربنی ۲) سیمانهای نانو

> ۳) زنجیره نانو شیشهها ۴) هندسه نانو فراکتال

**۶۳** مناسب ترین عبارت، برای یک نمای سازهای مطابق شکل زیر کدام است؟