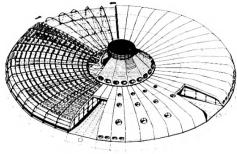

۵۴ کدام عبارت، توصیف دقیق تری از سیستم سازهای ساختمان زیرزمینی تصویر زیر است؟
۱) سازه ژئودزیک زیرزمینی
۲) گنبد کابلی ـ دستکی تحت فشار
۳) گنبد کششی با خرپاهای فولادی
۹) پوسته تحتفشار با ساختار شعاعی

۳) لوله با اتصالات ساده