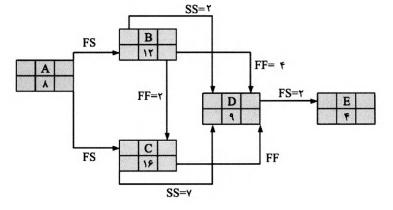

848A

صفحه ۵

۲۱ - در نمودار زیر، بهترین مورد برای پرکردن جاهای خالی شمارههای ۱ و ۲، بهترتیب، کدام است؟ ۱) مدیر طرح \_ پیمانکار ذی صلاح كارفرما ۲) پیمانکار ذیصلاح \_مدیر طرح ۱ ۳) مدیر طرح \_ مدیریت طرح ۴) مدیر پروژہ \_ مدیر طرح تیم (های) طراحی تیم (های) اجرايي مشاورين ۲۲ - کدام مورد زیر، با حوزه رهبری یک پروژه ساخت مرتبط است؟ ۳) کنترل ۲) برنامەرىزى ۴) سازماندھی ۱) هدایت **۲**۳- در اجرای پروژهها با روش پلزنی به جای علامت سؤال (؟)، کدام مورد باید قرار گیرد؟ ۱) مدیر پروژه كارفرما ۲) مجری طرح برنامەريزى نيازها ۳) کمیسیون مناقصه گروه طراحی ۴) پیمانکار طرح و ساخت برنامهريزي طراحم شماتيك توسعه طراح پیشنهادهای رقابتی قیمت ç ۲۴ - مسیر بحرانی در نمودار روبهرو، کدام است؟ 1,2 4,5 3 ۴\_۵, ۲\_۳, ۱\_۲ (۱ 0,0  $\Delta_{-}$   $\beta_{9}$   $T_{-}$   $F_{9}$   $I_{-}$  T (T2 2 ۵ \_ ۶ , ۳ \_ ۵ , ۱ \_ ۳ (۳ 10,10 3 ۴\_۵٫۲\_۳٫۱\_۳ (۴ 6 7,7 4,4 ۲۵ - کدام مورد زیر، درباره نرخ بازده داخلی (IRR) درست است؟ ۱) محاسبه IRR دشوار نیست. IRR (۲ یک روش بهینهسازی محدود شده است. ۳) IRR فرض می کند سرمایه گذاری با هزینه سرمایه انجام می شود. ۴) IRR نرخ تنزیلی بوده که در آن ارزش خالص فعلی (NPV) برابر با صفر است. ۲۶ - شکل زیر، نمونهای از کدام نوع نمودارها است؟ CPM () PERT (7 Gantt (" t=1.5wk BIM (۴