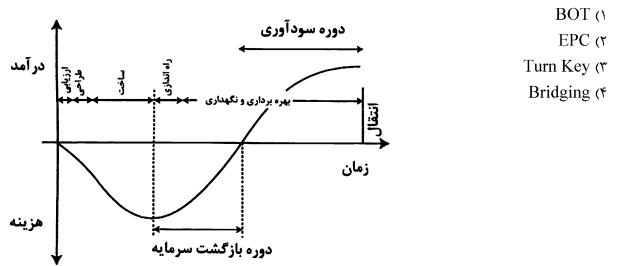

بخش طراحي

درون سازمانی

برونسازماني

۳۶- نیمرخ درآمد هزینه نمودار زیر، مربوط به کدام روش اجرای پروژه است؟

- ۳۷- نمودار زیر، نشان دهنده ساختار کدامیک از سیستمهای اجرای پروژه است؟ ۱) متعارف با چندین پیمان اصلی ۲) دو عاملی (طرح و ساخت) ۳) کلید گردان ۴) امانی ۲۰۰۰ منابع من
- ۳۸- کدام مورد، بهترین معادل برای تعریف زیر است؟
   «یکی از روشهای کوتاهمدت انتقال سرمایه به کشور است، زیرا پس از فرا رسیدن موعد بازپرداخت، باید اصل سرمایه به همراه سود آن برگشت داده شود.»
   ۱) مشارکت
   ۳) مشارکت