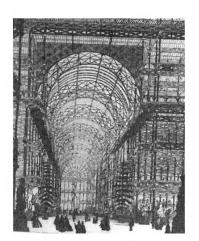

اخته با سقف بتنی درجا ۲) اجرای دیوار و سقف به صورت هم زمان با قالب های تونلی ۳) اجرای دیوار با قالب فلزی بالارونده و اجرای سقف با میز یرنده ۴) اجرای دیوار به روش بتنی درجا و سقفهای پیشساخته بتنی ۵۸ - ساختمانهای بلند با پلانهایی مطابق اشکال زیر، در کدام دسته قرار می گیرند؟ ت؟





مدیریت پروژه و ساخت (کد ۲۵۰۱)

848A

صفحه ۱۳

۶۱ – شکل مقابل، نشاندهنده مدل رایانهای از ........ است. ۱) نانو لوله کربنی ۲) سیمانهای نانو

> ۳) زنجیره نانو شیشهها ۴) هندسه نانو فراکتال

**۶۳** مناسب ترین عبارت، برای یک نمای سازهای مطابق شکل زیر کدام است؟

۱) مهاربندیهای قابی ۲) قاب با شبکه مستطیلی ۳) ستونهای غیرمنشوری

۴) شبکه مربع با مهاربندی دروازهای

۶۴- همه موارد درخصوص ساختمان روبهرو درست هستند، <u>بهجز</u>............

۱) پوشش چادری سقف ۲) قابلیت نصب سریع

۳) ساختمان مدولار

۴) انعطاف پذیری در فضای داخلی





۶۵ – در تصویر زیر، هر یک از اشکال (۱)، (۲) و (۳)، بهترتیب، نشاندهنده کدام نوع بارگذاری در قابهای دروازهای هستند؟

۱) بار طولی باد \_ بار عمودی \_ بار جانبی باد
 ۲) بار جانبی باد \_ بار عمودی \_ بار طولی باد
 ۳) بار طولی باد \_ بار جانبی باد \_ بار عمودی
 ۴) بار جانبی باد \_ بار طولی باد \_ بار عمودی



848A

- ۶۶ چیدمان دیوار برشی روبهرو، چگونه ارزیابی می شود؟
   ۱) پایدار
  - ۲) ناپایدار
  - ۳) غیراقتصادی
  - ۴) غیرمقاوم در برابر زلزله
  - ۶۷- گنبد روبهرو، چه نامیده میشود؟ ۱) ژئودزیک دولایه ۲) زایس دولایه
    - ۳) شودلر يکلايه
    - ۴) ژئودزیک یکلایه
  - ۶۸- اتصال روبهرو، از کدام نوع است؟
    ۱) سیستم سهراهی
    ۲) گره فولادی سیستم KK
    ۳) سیستم گره توپی مرو (MERO)
    ۹) سیستم یونی استرات (Uni Strut)

۶۹ کدام مورد، برای توصیف پی روبهرو درست است؟
۱) پی شمعی
۲) پی نواری
۳) پی مرکب
۴) پ