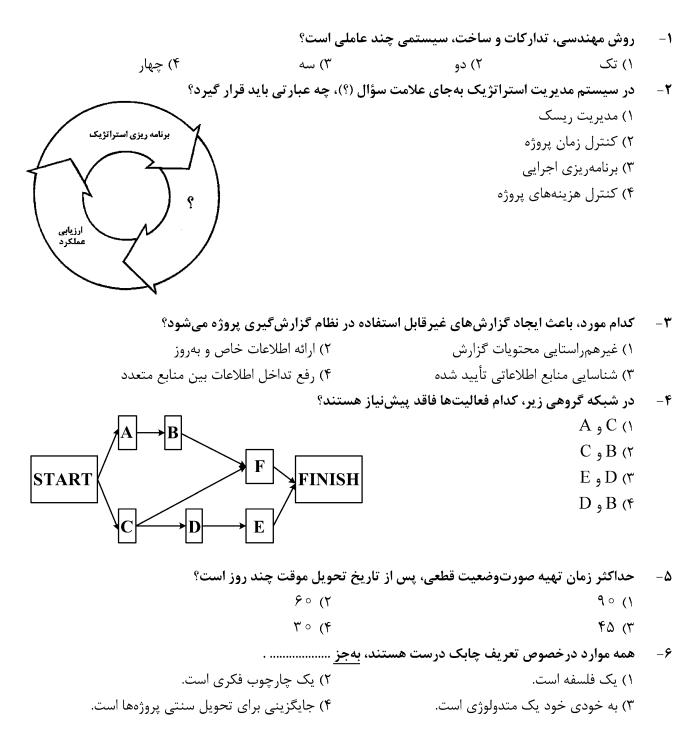

- ۲۷- در مدلهای رهبری موقعیتی، در کدام مرحله تیمها نیاز به راهنمایی سطح بالا و حمایت سطح بالا دارند؟ ۱) شکل گیری ۲) مربیگری ۳) پشتیبانی ۴) نابسامانی
- ۲۸ در نمودار موانع اصلی پیادهسازی استراتژی در پروژهها، بهجای علامت سؤال (؟)، کدام مورد باید قرار گیرد؟

۴) محدودیتهای سهگانه مدیریت

ييمانكار منظور كند.

صفحه ۷

- ۳۲- درصورت تأخیر بیش از یک ماه در پرداخت دستمزد کارگران از جانب پیمانکار، برای ماهی که صورتوضعیت آن پرداخت شده است، کارفرما می تواند کدام اقدام را انجام دهد؟
   ۱) پیمان را فسخ کند.
   ۲) پیمان را خاتمه دهد.
   ۳) پیمان را تعلیق کند.
   ۳) پیمان را تعلیق کند.
- ۳۳- در نمودار سطوح فعالیتها و همپوشانی فرایندها در طول زمان، کدام مورد، مناسب ترین عبارت بـرای قرار گـرفتن در محل علامت سؤال (؟) است؟